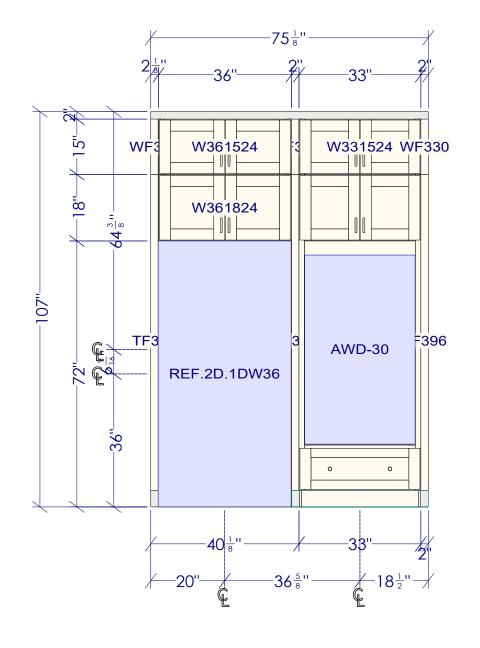

| All dimensions _size designations<br>given are subject to verification on<br>job site and adjustment to fit job<br>conditions. | 0000 | This is an original design and must<br>not be released or copied unless<br>applicable fee has been paid or job<br>order placed. |      |     | ed: 5/9/2023<br>l: 5/11/2023 |           |
|--------------------------------------------------------------------------------------------------------------------------------|------|---------------------------------------------------------------------------------------------------------------------------------|------|-----|------------------------------|-----------|
|                                                                                                                                |      |                                                                                                                                 |      |     |                              |           |
| Doffing Kitchen                                                                                                                |      |                                                                                                                                 | El 1 | Dra | wing #: 1                    | No Scale. |