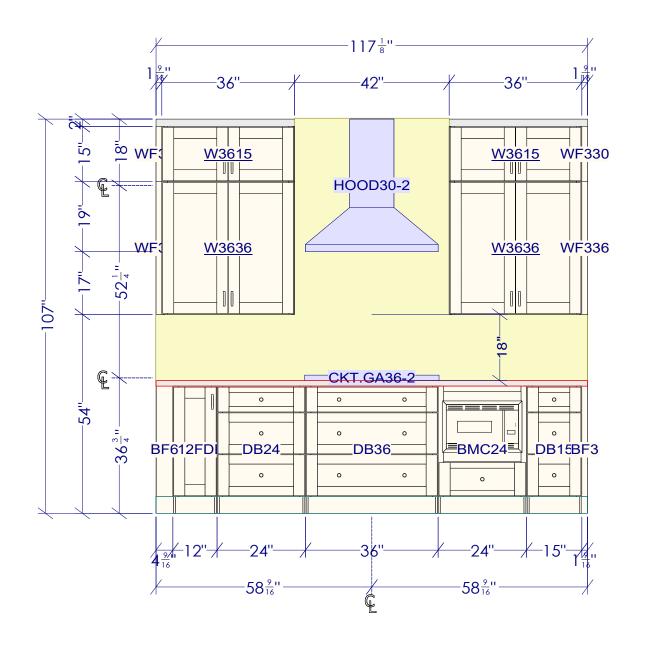

| All dimensions _size designations<br>given are subject to verification on<br>job site and adjustment to fit job<br>conditions. | 2020 | This is an original design<br>not be released or copied<br>applicable fee has been pa<br>order placed. | unless |     | Printed: 5 | : 5/9/2023<br>/11/2023 |
|--------------------------------------------------------------------------------------------------------------------------------|------|--------------------------------------------------------------------------------------------------------|--------|-----|------------|------------------------|
| Doffing Kitchen                                                                                                                |      |                                                                                                        | El 2   | Dra | wing #: 1  | No Scale.              |