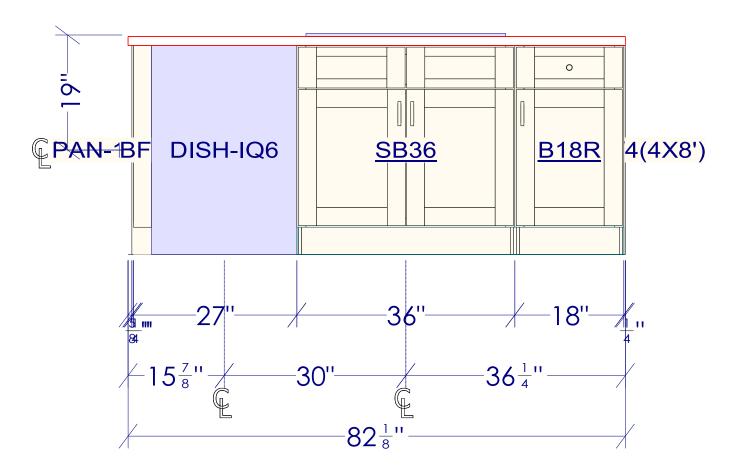

| giv<br>job | I dimensions _size designations<br>yen are subject to verification on<br>o site and adjustment to fit job<br>aditions. | 2020 | This is an original design<br>not be released or copied<br>applicable fee has been pa<br>order placed. | unless |     | U U       | l: 5/9/2023<br>5/11/2023 |
|------------|------------------------------------------------------------------------------------------------------------------------|------|--------------------------------------------------------------------------------------------------------|--------|-----|-----------|--------------------------|
| Do         | offing Kitchen                                                                                                         |      |                                                                                                        | El 7   | Dra | wing #: 1 | No Scale.                |