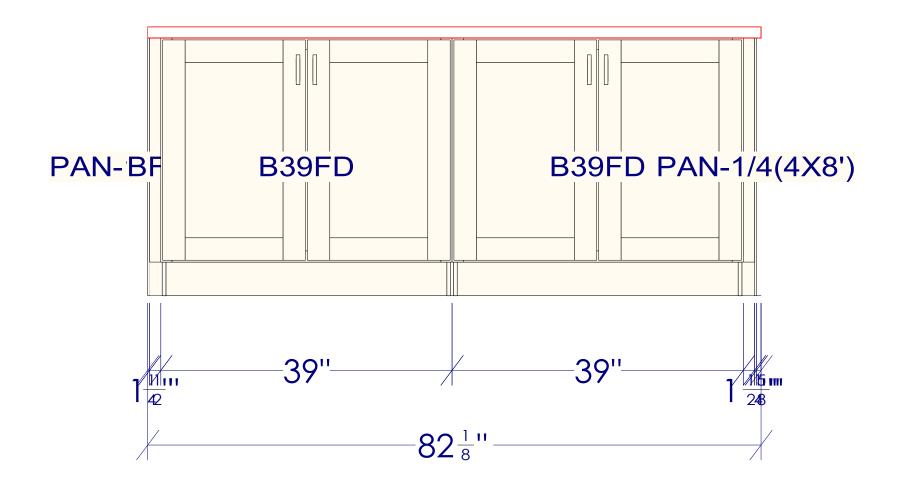

| All dimensions _size designations<br>given are subject to verification on<br>job site and adjustment to fit job<br>conditions. | 2 <mark>0</mark> 20 | This is an original design<br>not be released or copied<br>applicable fee has been pa<br>order placed. | unless |     |           | l: 5/9/2023<br>5/11/2023 |
|--------------------------------------------------------------------------------------------------------------------------------|---------------------|--------------------------------------------------------------------------------------------------------|--------|-----|-----------|--------------------------|
| Doffing Kitchen                                                                                                                |                     |                                                                                                        | El 6   | Dra | wing #: 1 | No Scale.                |